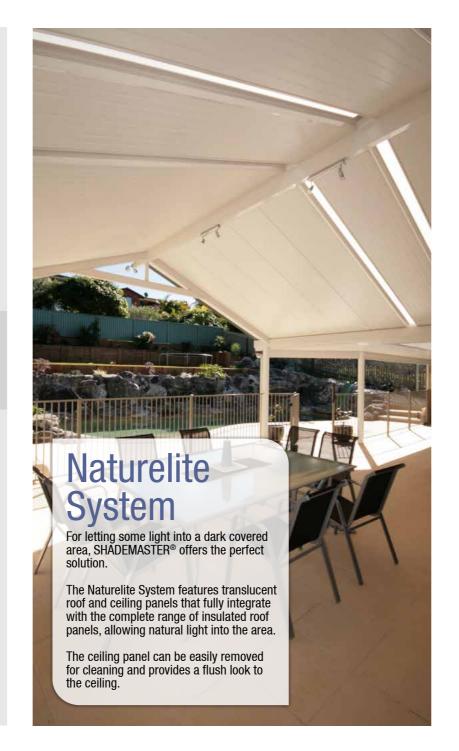

.

### Superior Insulating Performance

The 'R-value' of material, is the measure of its resistance to heat flow across its surface. The larger the R-value of a material, the more the material insulates keeping the area cooler in summer and warmer in winter.

| Common Examples                   | 'R' Values |
|-----------------------------------|------------|
| Glass windows                     | 0.17       |
| Double glazed windows             | 0.50       |
| Single skin roof                  | 0          |
| 115mm SHADEMASTER® insulated roof | 3.00       |

SHADEMASTER® insulated roof panels have significantly increased insulating properties for all year comfort.



All calculations for the above are based on a mean temperature of 23°C in compliance with AS 4859.1:2002 Section 2.3.3.3



### Colour Selector

The HD COLOR-COTE®
Coating Process produces
one of the finest and most
durable modern colour
coatings available with
outstanding corrosion
resistance, combined with
excellent colour and gloss
retention.

Customise your SHADEMASTER® insulated roof with a choice of 84 colour combinations. Simply choose your roof colour, then select your ceiling colour.















Explore the possibilities in quality outdoor living for yourself with your nearest SHADEMASTER® Authorised Dealer.