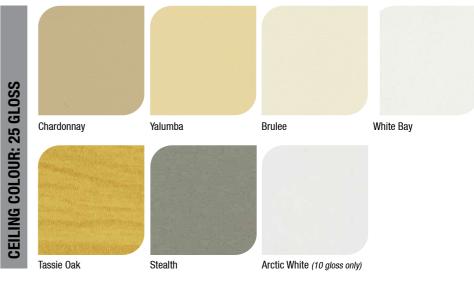

### Colour Selector

The HD COLOR-COTE®
Coating Process produces
one of the finest and most
durable modern colour
coatings available with
outstanding corrosion
resistance, combined with
excellent colour and gloss
retention.

Customise your SHADEMASTER® insulated roof with a choice of 84 colour combinations. Simply choose your roof colour, then select your ceiling colour.

Explore the possibilities in quality outdoor living for yourself with your nearest SHADEMASTER® Authorised Dealer.