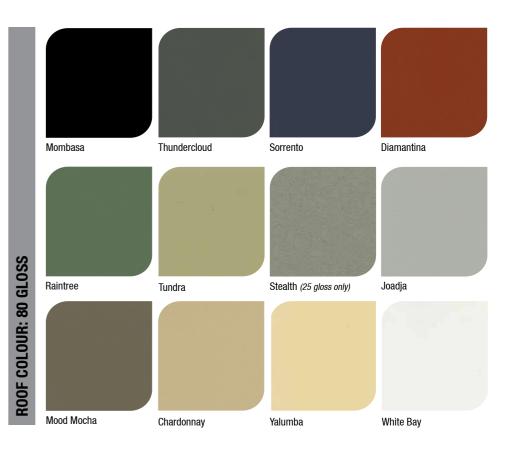

### Colour Selector

The HD COLOR-COTE®
Coating Process produces
one of the finest and most
durable modern colour
coatings available with
outstanding corrosion
resistance, combined with
excellent colour and gloss
retention.

Customise your SHADEMASTER® insulated roof with a choice of 84 colour combinations. Simply choose your roof colour, then select your ceiling colour.

Explore the possibilities in quality outdoor living for yourself with your nearest SHADEMASTER® Authorised Dealer.