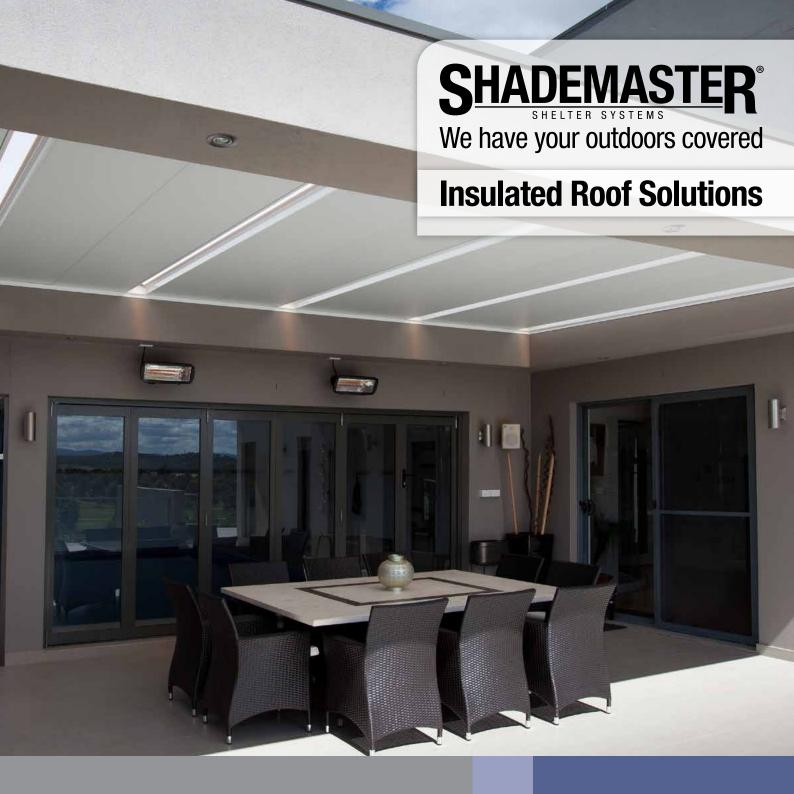

insulated roof panels are an all-in-one roof, insulation and ceiling solution

12 roof and 7 ceiling **colour options** gives you a choice of 84 colour combinations. The **low gloss ceiling** finish delivers an outdoor area that looks like part of your home.

#### **FUNCTION**

Excellent insulating qualities for year round climate control and **minimises exterior noise** from elements such as rain and hail. Panels clip together to form a **weather-tight**, virtually undetectable seal and are **moisture resistant** helping deter mildew and condensation. The high gloss roof reflects heat keeping the undercover area cooler in summer.

## SHADEMASTER® Insulated Panel featuring an all-in-one roof