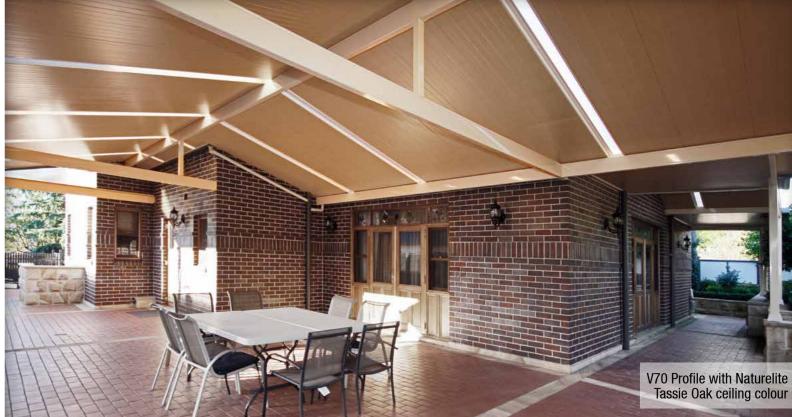

V70 Profile with Naturelite

White Bay ceiling colour

The original unique decorative ceiling profile with 70mm wide v-groove spacing.