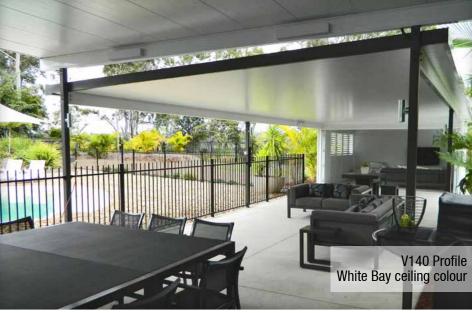

# Customise your look with 3 profile options to choose from

Clean, modern appearance replicating an internal ceiling look.

Stylish look with 140mm wide v-groove spacing, creating a distinctive point of difference.

#### **CEILING LAYER**

The ceiling layer is made from high grade steel and
 available in a choice of 7 stylish low gloss colours
 and three different options to choose from so you
 can tailor the look to suit your home.