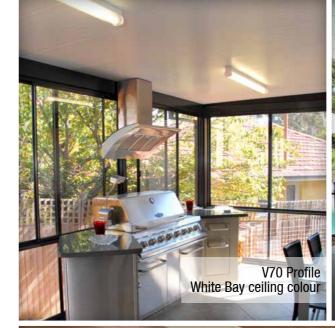

# Customise your look with 3 profile options to choose from

Clean, modern appearance replicating an internal ceiling look.

Stylish look with 140mm wide v-groove spacing, creating a distinctive point of difference.

The original unique decorative ceiling profile with 70mm wide v-groove spacing.

#### **CEILING LAYER**

The ceiling layer is made from high grade steel and
 available in a choice of 7 stylish low gloss colours
 and three different options to choose from so you
 can tailor the look to suit your home.