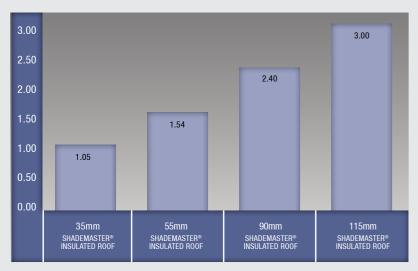

### Superior Insulating Performance

The 'R-value' of material, is the measure of its resistance to heat flow across its surface. The larger the R-value of a material, the more the material insulates keeping the area cooler in summer and warmer in winter.

SHADEMASTER® insulated roof panels have significantly increased insulating properties for all year comfort.

All calculations for the above are based on a mean temperature of 23°C in compliance with AS 4859.1:2002 Section 2.3.3.3