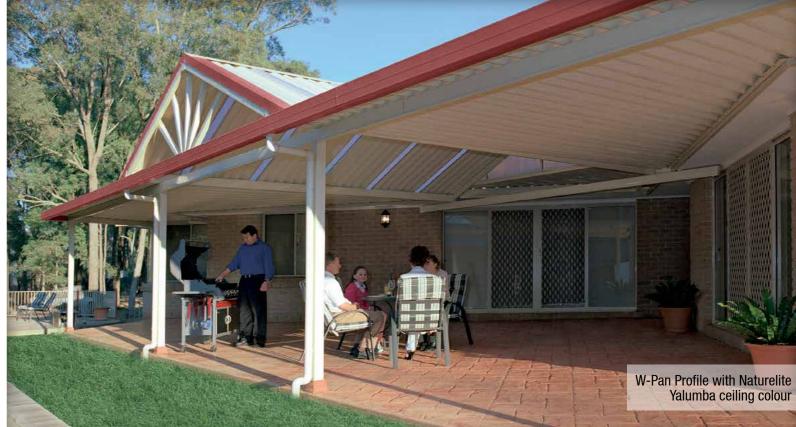

### W-PAN PROFILE

The robust W-Pan profile offers a
 traditional style of roof appearance. Solid
 and long-lasting, the W-Pan creates an
 outdoor undercover area built to last.