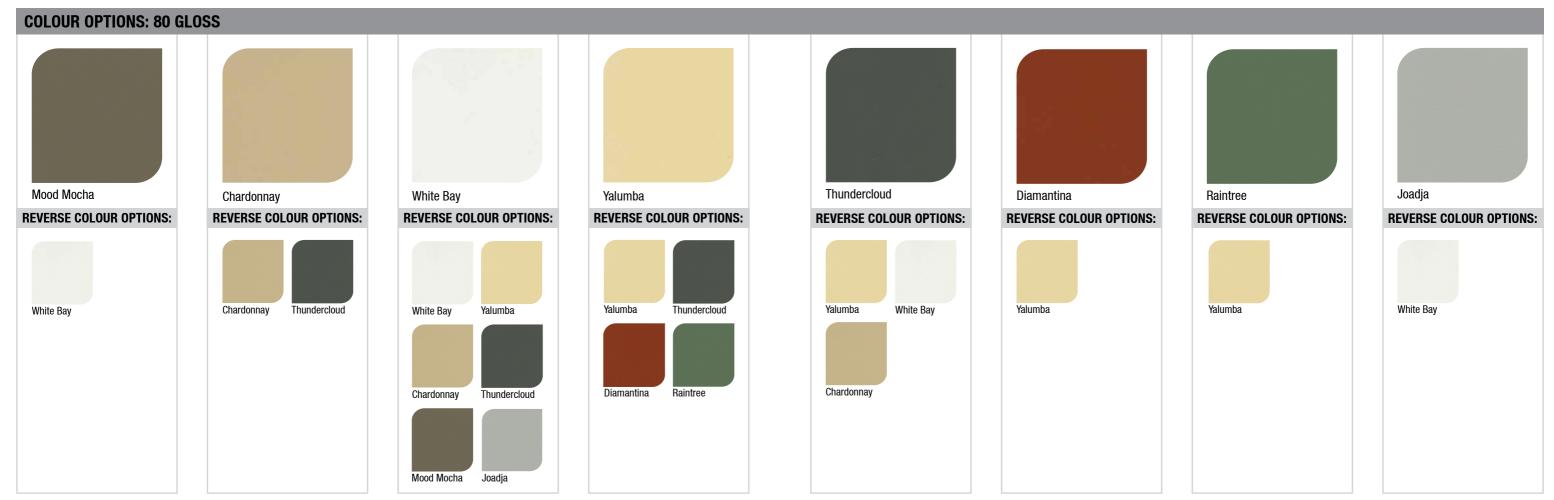

## Colour Selector

The HD COLOR-COTE® Coating
Process produces one of the
finest and most durable modern
colour coatings available with
outstanding corrosion resistance,
combined with excellent colour
and gloss retention.

**SHADEMASTER®** single skin roof system offers superior performance, aesthetics and limitless design

Wide range of colour options gives you a choice of 12 colour combinations.