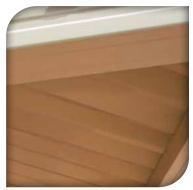

### W-PAN PROFILE

The robust W-Pan profile offers a
 traditional style of roof appearance. Solid
 and long-lasting, the W-Pan creates an
 outdoor undercover area built to last.