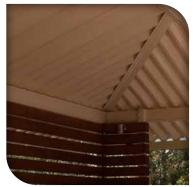

### W-PAN PROFILE

The robust W-Pan profile offers a
 traditional style of roof appearance. Solid
 and long-lasting, the W-Pan creates an
 outdoor undercover area built to last.