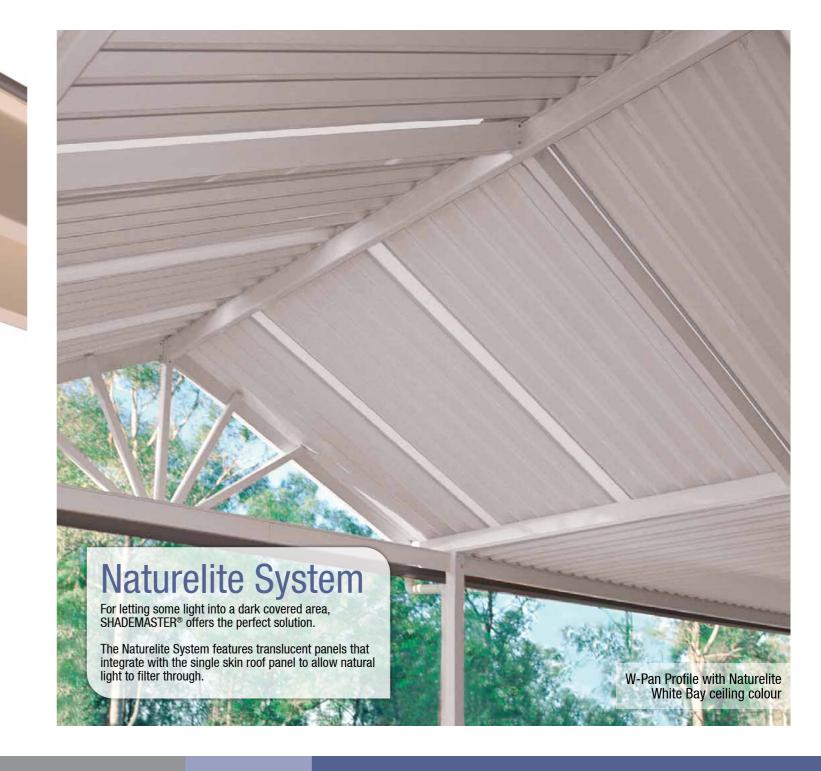

### **FUNCTION**

Panels clip together to form a **weather-tight**, virtually undetectable seal. Integrated Naturelite panels available to allow natural lighting.

### SHADEMASTER® Single Skin Roof Profiles

Customise your look with the choice of two profile options for your new undercover area.

Each panel is 300mm wide and features a clipping system where the panels lock together forming a weather-tight, virtually undetectable seal.

### W-PAN PROFILE

The robust W-Pan profile offers a
 traditional style of roof appearance. Solid
 and long-lasting, the W-Pan creates an
 outdoor undercover area built to last.