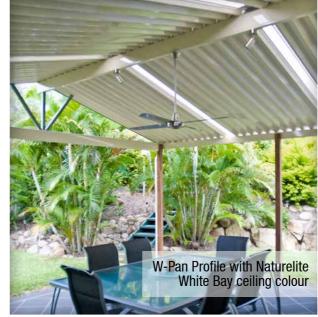

### **FUNCTION**

Panels clip together to form a **weather-tight**, virtually undetectable seal. Integrated Naturelite panels available to allow natural lighting.

### FLAT PROFILE

The flat profile panels provide an enhanced
aesthetic replicating a flat 'ceiling' appearance.
The flat surface helps create a light, bright and
spacious area as it allows light to be easily
reflected around the covered area.