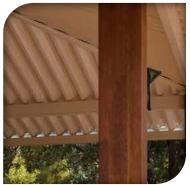

### FLAT PROFILE

The flat profile panels provide an enhanced
aesthetic replicating a flat 'ceiling' appearance.
The flat surface helps create a light, bright and
spacious area as it allows light to be easily
reflected around the covered area.