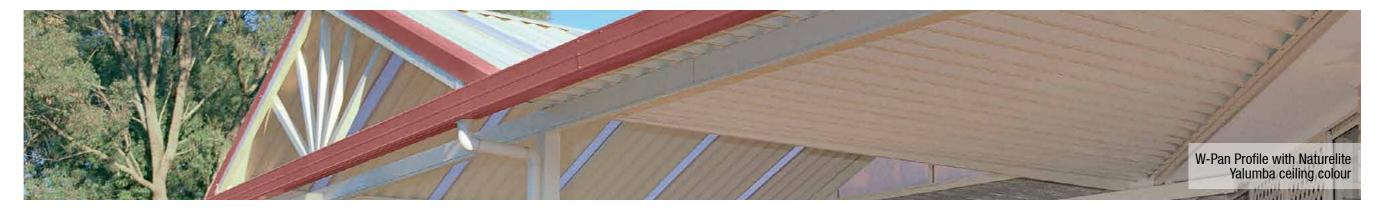

### **FUNCTION**

Panels clip together to form a **weather-tight**, virtually undetectable seal. Integrated Naturelite panels available to allow natural lighting.

### SHADEMASTER® Single Skin Roof Profiles

Customise your look with the choice of two profile options for your new undercover area.

Each panel is 300mm wide and features a clipping system where the panels lock together forming a weather-tight, virtually undetectable seal.

### W-PAN PROFILE

The robust W-Pan profile offers a
 traditional style of roof appearance. Solid
 and long-lasting, the W-Pan creates an
 outdoor undercover area built to last.