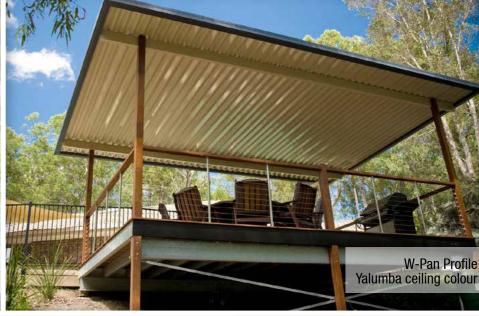

### W-PAN PROFILE

The robust W-Pan profile offers a
 traditional style of roof appearance. Solid
 and long-lasting, the W-Pan creates an
 outdoor undercover area built to last.